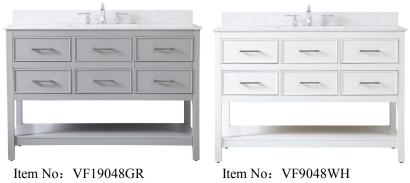

## **Sinclaire collection**

48 inch single bathroom vanity Set

Item No: VF19048BL (Blue)

(White)

**Available Finishes** 

(Grey)