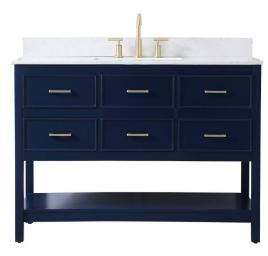

## **Sinclaire collection**

48 inch single bathroom vanity Set

Item No: VF19048BL (Blue)

(White)

**Available Finishes** 

(Grey)